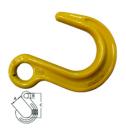

## FOUNDRY HOOK SLE

8130-14

**Type** Lifting products

Material Steel

**Description** Application: Used when the lifting object needs a

hook with a wide opening. Connects to chain with

connection link.

Material: Hardened and tempered steel. Do not

heat.

**Provbelastning:** Min. 2 x max load. **Labeling:** Size according to the chain

dimensions.

Coating: Yellow.

Product group 505

| Part no. | Prod. Type | Dimension mm A | Dimension mm B | Dimension mm C |      |
|----------|------------|----------------|----------------|----------------|------|
| 81301410 | SLE-10     | 75,0           | 32,0           | 150,0          | 3,15 |
| 81301413 | SLE-13     | 90,0           | 40,0           | 182,0          | 5,30 |
| 81301408 | SLE-7/8    | 62,0           | 24,0           | 121,0          | 2,00 |
| 81301416 | SLE-16     | 103,0          | 49,0           | 215,0          | 8,00 |