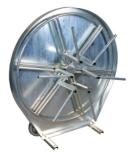

## AUTOREEL V

9004-02-03

| Product info  | A motorized reel for hose coiling with variable speed<br>control in both directions, ideal when you are cutting<br>long hose length and winding is neccesarry.<br>AutoReel V is very easy to unload and in<br>combination with our HoseReel 1 it will greatly<br>simplify the |
|---------------|-------------------------------------------------------------------------------------------------------------------------------------------------------------------------------------------------------------------------------------------------------------------------------|
| Product group | 900                                                                                                                                                                                                                                                                           |
| Туре          | Hose reel                                                                                                                                                                                                                                                                     |
| Length        | 1200 mm                                                                                                                                                                                                                                                                       |
| Width         | 600 mm                                                                                                                                                                                                                                                                        |
| Height        | 1400 mm                                                                                                                                                                                                                                                                       |
| Weight        | 75 kg                                                                                                                                                                                                                                                                         |
| ID adjustable | 250 - 800 mm                                                                                                                                                                                                                                                                  |