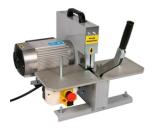

## MINICUT 5-50

## 9006-0X

Product info

A manually operated cutting machine designed for smaller workshops and service vans. MiniCut has a robust construction, is highly reliable and easy to

use.

**Product info2** There are three different motor alternatives to

choose from: 12V, 230V single phase and 230/400/460V 3-phase. The machine is prepared with a smoke evacuation connection and it's suitable

for braided hoses up to 2".

Type Cutting Machines

Other Manual

Length 450 mm

Width 400 mm

Height 430 mm

Weight 45 kg

| Part no.  | Prod. Type                             |
|-----------|----------------------------------------|
| 90060100  | Minicut 5-50 3-fas/3kW 400V/16A/50Hz   |
| 90060100N | Minicut 5-50 3-fas/3kW 230V/16A/50Hz   |
| 90060200  | Minicut 5-50 1-fas/2,2kW 230V/16A/50Hz |
| 90060300  | Minicut 5-50 1kW 12/24V                |