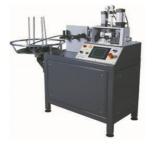

## SEMICUT 4-20

9079-00

| Product info | An automatic hose cutting machine, that uses a high<br>speed servo-motor to give a quick and exact cutting<br>of the hose (+/- 1mm). The touch display has a<br>storage capacity for up to 1200 part number<br>configurations, |
|--------------|--------------------------------------------------------------------------------------------------------------------------------------------------------------------------------------------------------------------------------|
| Туре         | Cutting Machines                                                                                                                                                                                                               |
| Length       | 1900 mm                                                                                                                                                                                                                        |
| Width        | 600 mm                                                                                                                                                                                                                         |
| Height       | 1300 mm                                                                                                                                                                                                                        |
| Weight       | 105 kg                                                                                                                                                                                                                         |
|              |                                                                                                                                                                                                                                |