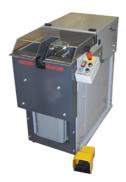

## TWINPUSH 5-50

## 9083-03-00

**Product info** A semi-automatic machine for the easy assembling

of hose and fitting. The machine is quick, reliable and easy to use. A unique centering system that assures that the hose is correctly aligned during the

entire skiving and inserting process.

The machine is equipped with two tool holders, which makes it easy to change between the tool for **Product info2** 

straight fittings and the tool for 45°/90° fittings.

**Product group** 

Type Skiving Machines

Length 1200 mm

Width 680 mm

1080 mm Height

Weight 125 kg

Prod. Type Part no.

90830300 TwinPush 5-50, insertmaskin 230V 50Hz 1-fas, without tools