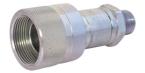

## FASTER SERIES PVVM

5558-65

| Product info                        | Female                                                                                                      |  |  |
|-------------------------------------|-------------------------------------------------------------------------------------------------------------|--|--|
| Product group                       | 520                                                                                                         |  |  |
| Туре                                | Hydraulic                                                                                                   |  |  |
| Manufacturer                        | Faster                                                                                                      |  |  |
| Standard                            | ISO 14540                                                                                                   |  |  |
| Other                               | CR(III) Mate500®                                                                                            |  |  |
| Applications and<br>characteristics | For very high pressures. Can be connected and disconnected under pressure. Interchangeable with most brands |  |  |

Interchangeable with Most brands

| Part no. | Dimension | Thread   | Length | PN MPa |
|----------|-----------|----------|--------|--------|
| 55586504 | 1/4"      | 1/4" NPT | 63 mm  | 103    |
| 55586506 | 3/8"      | 3/8" NPT | 84 mm  | 100    |