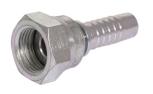

## G-THREADED STRAIGHT

4209~1S

| Product info  | Flat face sealing. Stainless steel 316            |
|---------------|---------------------------------------------------|
| Product info2 | Exists in materials: Steel (See related products) |
| Product group | 380                                               |
| Connection    | BSP                                               |
| Туре          | Straight female                                   |

| Part no.   | Hose ID | Thread   |
|------------|---------|----------|
| 420904041S | 1/4"    | G 1/4"   |
| 420906041S | 1/4"    | G 3/8"   |
| 420906051S | 5/16"   | G 3/8"   |
| 420906061S | 3/8"    | G 3/8"   |
| 420908051S | 5/16"   | G 1/2"   |
| 420908061S | 3/8"    | G 1/2"   |
| 420908081S | 1/2"    | G 1/2"   |
| 420910081S | 1/2"    | G 5/8"   |
| 420910101S | 5/8"    | G 5/8"   |
| 420912081S | 1/2"    | G 3/4"   |
| 420912101S | 5/8"    | G 3/4"   |
| 420912121S | 3/4"    | G 3/4"   |
| 420916121S | 3/4"    | G 1"     |
| 420916161S | 1"      | G 1"     |
| 420920201S | 1 1/4"  | G 1 1/4" |