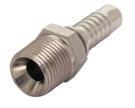

## BSPT STRAIGHT MALE

4239-XXS

| Product info  | Coned thread sealing. Stainless steel 316         |
|---------------|---------------------------------------------------|
| Product info2 | Exists in materials: Steel (See related products) |
| Product group | 380                                               |
| Connection    | BSP                                               |
| Туре          | Straight male                                     |

| Part no.  | Hose ID | Thread   |
|-----------|---------|----------|
| 42390203S | 3/16"   | R 1/8"   |
| 42390204S | 1/4"    | R 1/8"   |
| 42390403S | 3/16"   | R 1/4"   |
| 42390404S | 1/4"    | R 1/4"   |
| 42390406S | 3/8"    | R 1/4"   |
| 42390604S | 1/4"    | R 3/8"   |
| 42390605S | 5/16"   | R 3/8"   |
| 42390606S | 3/8"    | G 3/8"   |
| 42390608S | 1/2"    | R 3/8"   |
| 42390806S | 3/8"    | R 1/2"   |
| 42390808S | 1/2"    | R 1/2"   |
| 42391210S | 5/8"    | R 3/4"   |
| 42391212S | 3/4"    | R 3/4"   |
| 42391616S | 1"      | R 1"     |
| 42392020S | 1 1/4"  | R 1 1/4" |
| 42392424S | 1 1/2"  | R 1 1/2" |
| 42393232S | 2"      | R 2"     |