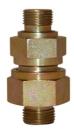

## RHV - G - ED NON-RETURN VALVE

## 6121~B

Product group 600

Type L body

Version Non-return valve

Material Steel

Other Opening pressure 1,0 Bar

| Part no. | Pipe dim. (mm) | Thread   | Other info                |  |
|----------|----------------|----------|---------------------------|--|
| 61210603 | 6              | G 1/8"   | Opening pressure: 1,0 Bar |  |
| 61210805 | 8              | G 1/4"   | Opening pressure: 1,0 Bar |  |
| 61211005 | 10             | G 1/4"   | Opening pressure: 1,0 Bar |  |
| 61211207 | 12             | G 3/8"   | Opening pressure: 1,0 Bar |  |
| 61211509 | 15             | G 1/2"   | Opening pressure: 1,0 Bar |  |
| 61211809 | 18             | G 1/2"   | Opening pressure: 1,0 Bar |  |
| 61212213 | 22             | G 3/4"   | Opening pressure: 1,0 Bar |  |
| 61212817 | 28             | G 1"     | Opening pressure: 1,0 Bar |  |
| 61213521 | 35             | G 1 1/4" | Opening pressure: 1,0 Bar |  |
| 61214225 | 42             | G 1 1/2" | Opening pressure: 1,0 Bar |  |